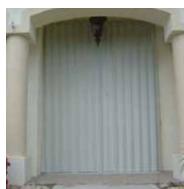

## **ACCORDION SHUTTERS**

This form of storm protection has the ability to cover large spans such as lanais and balconies. Accordion shutters also work very well for protecting windows and sliding glass doors, and are ideal for large openings on commercial structures.

#### **ACCORDION SHUTTER FEATURES**

- Florida Building Code approved (FBC #FL1850)
- Secured to your home on all four sides, providing maximum protection
- . Opens & closes as easily as your sliding glass door
- Protects large spans, doors and lanais
- Store-front locking system
- · Ideal for residential and commercial structures
- Protection from hurricane winds, airborne objects and intruders