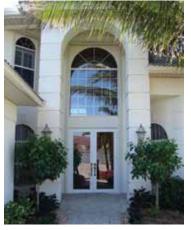

### STORM CATCHER® SLIDE SCREEN

There is no need to board up your home or office, leaving you in the dark for days. The Storm Catcher® Slide Screen's lightweight, cutting-edge mesh structure allows you to know what's going on outside while you're safely inside. The extraordinarily strong and easy-to-install Storm Catcher Slide Screen will protect your home from damage caused by high winds and flying debris. This product uses the Storm Catcher Screen, using a lower profile track, with a simple deployment method that is an outstanding solution for windows.

#### **SLIDE SCREEN FEATURES**

- Florida Building Code approved (FBC #FL11291) and Miami-Dade approved (NOA #14-0207.01)
- Highly effective protection for windows and doors against violent storms and flying debris
- Avoids the "cave-like" feeling that metal shutters produce
- · Lightweight, convenient and easy to deploy
- Affordable hurricane protection providing maximum defense