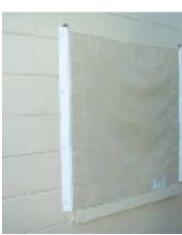

### STORM CATCHER® SLIDE SCREEN

There is no need to board up your home or office, leaving you in the dark for days. The Storm Catcher® Slide Screen's lightweight, cutting-edge mesh structure allows you to know what's going on outside while you're safely inside. The extraordinarily strong and easy-to-install Storm Catcher Slide Screen will protect your home from damage caused by high winds and flying debris. This product uses the Storm Catcher Screen, using a lower profile track, with a simple deployment method that is an outstanding solution for windows.

#### **SLIDE SCREEN FEATURES**

- Florida Building Code approved (FBC #FL11291) and Miami-Dade approved (NOA #14-0207.01)
- Highly effective protection for windows and doors against violent storms and flying debris
- Avoids the "cave-like" feeling that metal shutters produce
- · Lightweight, convenient and easy to deploy
- Affordable hurricane protection providing maximum defense