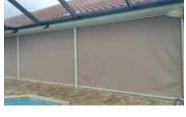

### STORM CATCHER® SLIDE SCREEN

There is no need to board up your home or office, leaving you in the dark for days. The Storm Catcher® Slide Screen's lightweight, cutting-edge mesh structure allows you to know what's going on outside while you're safely inside. The extraordinarily strong and easy-to-install Storm Catcher Slide Screen will protect your home from damage caused by high winds and flying debris. This product uses the Storm Catcher Screen, using a lower profile track, with a simple deployment method that is an outstanding solution for windows.

#### **SLIDE SCREEN FEATURES**

- Florida Building Code approved (FBC #FL11291) and Miami-Dade approved (NOA #14-0207.01)
- Highly effective protection for windows and doors against violent storms and flying debris
- Avoids the "cave-like" feeling that metal shutters produce
- · Lightweight, convenient and easy to deploy
- Affordable hurricane protection providing maximum defense