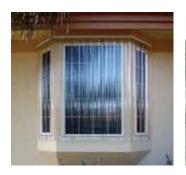

#### **STORM PANELS**

Storm panels provide strong hurricane protection for home or business. Lexan® clear panels allow you to see outside during severe weather, and for business your customers can see when you are open.

#### **STORM PANEL FEATURES**

- Florida Building Code approved (metal: FBC #FL11968; clear: FBC #FL6417)
- Available in aluminum, steel and clear Lexan®
- Affordable protection from hurricane winds and airborne objects
- Will not warp; reuse indefinitely
- Fits bay windows, French doors and custom windows
- Protects most any size opening