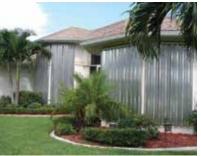

## STORM CATCHER® ROLL-DOWN SCREEN

Enjoy incredibly reliable hurricane protection with the convenience of an electronically controlled or manually operated Storm Catcher® Roll-Down Screen system. Protecting you, your family and your home even when you are not there, this highly innovative and advanced design is like having a bulletproof vest for your home. Additionally, the Storm Catcher Roll-Down Screen can cover large openings while the cutting-edge mesh structure filters incoming light, allowing you to see out.

#### **ROLL-DOWN SCREEN FEATURES**

- Florida Building Code approved (FBC #FL11291)
- · Always in place, ready for use
- Withstands hurricane force winds and impact from flying debris
- Blocks up to 95% of wind and rain
- Can operate from inside or outside your home
- Easily deployed manually or electrically with optional remote control
- Provides privacy and keeps lanais clean of dust and debris
- Increases the resale value of your home