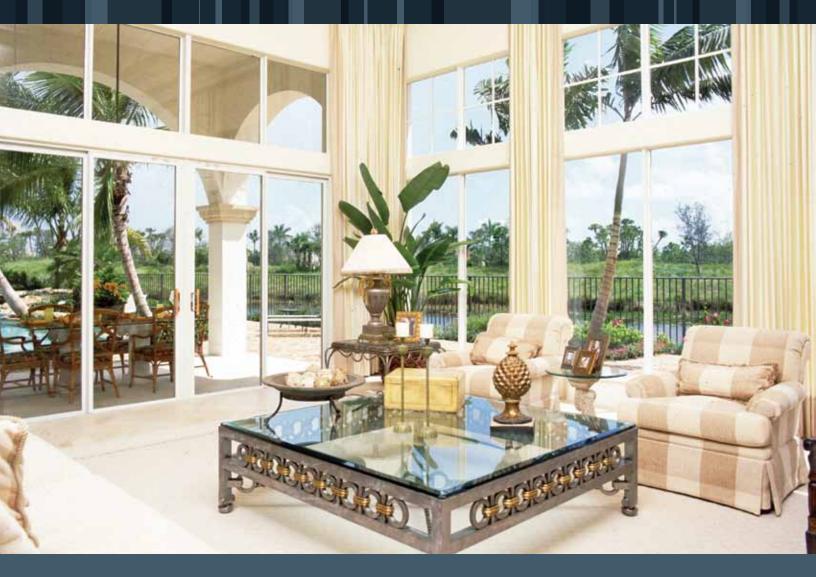

## **SMART VIEW WINDOWS & DOORS**

With the addition of our exclusive Smart View impact-resistant windows and doors, you are getting the most efficient and aesthetically pleasing hurricane protection available for your home.

By simply closing and locking your impact-resistant windows and doors, your home and family are fully protected from hurricane-force winds, possible intruders, and even harmful UV rays that increase your energy bill and fade your furnishings.

#### **OTHER BENEFITS INCLUDE:**

- Florida Building Code approved
- Reduced energy bills from increased UV protection
- · Security against intruders with multi-layered glass
- Greatly reduced outside noise
- Hurricane protection "at the ready"