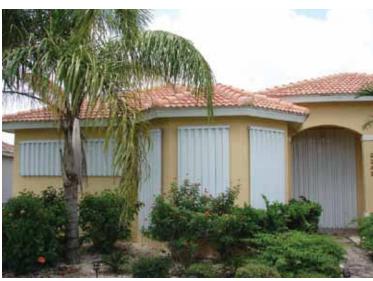

## STORM CATCHER® ROLL-DOWN SCREEN

Enjoy incredibly reliable hurricane protection with the convenience of an electronically controlled or manually operated Storm Catcher® Roll-Down Screen system. Protecting you, your family and your home even when you are not there, this highly innovative and advanced design is like having a bulletproof vest for your home. Additionally, the Storm Catcher Roll-Down Screen can cover large openings while the cutting-edge mesh structure filters incoming light, allowing you to see out.

#### **ROLL-DOWN SCREEN FEATURES**

- Florida Building Code approved (FBC #FL11291)
- · Always in place, ready for use
- Withstands hurricane force winds and impact from flying debris
- Blocks up to 95% of wind and rain
- Can operate from inside or outside your home
- Easily deployed manually or electrically with optional remote control
- Provides privacy and keeps lanais clean of dust and debris
- Increases the resale value of your home