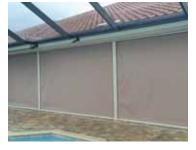

### STORM CATCHER® SLIDE SCREEN

There is no need to board up your home or office, leaving you in the dark for days. The Storm Catcher® Slide Screen's lightweight, cutting-edge mesh structure allows you to know what's going on outside while you're safely inside. The extraordinarily strong and easy-to-install Storm Catcher Slide Screen will protect your home from damage caused by high winds and flying debris. This product uses the Storm Catcher Screen, using a lower profile track, with a simple deployment method that is an outstanding solution for windows.

#### **SLIDE SCREEN FEATURES**

- Florida Building Code approved (FBC #FL11291) and Miami-Dade approved (NOA #14-0207.01)
- Highly effective protection for windows and doors against violent storms and flying debris
- Avoids the "cave-like" feeling that metal shutters produce
- · Lightweight, convenient and easy to deploy
- Affordable hurricane protection providing maximum defense