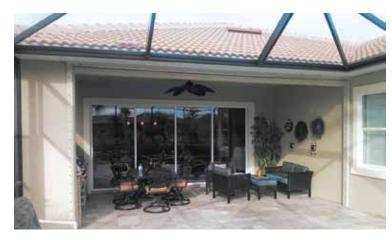

## STORM CATCHER® ROLL-DOWN SCREEN

Enjoy incredibly reliable hurricane protection with the convenience of an electronically controlled or manually operated Storm Catcher® Roll-Down Screen system. Protecting you, your family and your home even when you are not there, this highly innovative and advanced design is like having a bulletproof vest for your home. Additionally, the Storm Catcher Roll-Down Screen can cover large openings while the cutting-edge mesh structure filters incoming light, allowing you to see out.

#### **ROLL-DOWN SCREEN FEATURES**

- Florida Building Code approved (FBC #FL11291)
- · Always in place, ready for use
- Withstands hurricane force winds and impact from flying debris
- Blocks up to 95% of wind and rain
- Can operate from inside or outside your home
- Easily deployed manually or electrically with optional remote control
- Provides privacy and keeps lanais clean of dust and debris
- Increases the resale value of your home