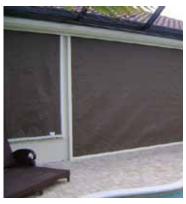

## STORM CATCHER® ROLL-DOWN SCREEN

Enjoy incredibly reliable hurricane protection with the convenience of an electronically controlled or manually operated Storm Catcher® Roll-Down Screen system. Protecting you, your family and your home even when you are not there, this highly innovative and advanced design is like having a bulletproof vest for your home. Additionally, the Storm Catcher Roll-Down Screen can cover large openings while the cutting-edge mesh structure filters incoming light, allowing you to see out.

#### **ROLL-DOWN SCREEN FEATURES**

- Florida Building Code approved (FBC #FL11291)
- · Always in place, ready for use
- Withstands hurricane force winds and impact from flying debris
- Blocks up to 95% of wind and rain
- Can operate from inside or outside your home
- Easily deployed manually or electrically with optional remote control
- Provides privacy and keeps lanais clean of dust and debris
- Increases the resale value of your home