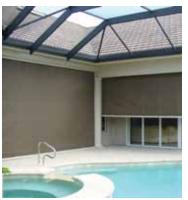

## STORM CATCHER® ROLL-DOWN SCREEN

Enjoy incredibly reliable hurricane protection with the convenience of an electronically controlled or manually operated Storm Catcher® Roll-Down Screen system. Protecting you, your family and your home even when you are not there, this highly innovative and advanced design is like having a bulletproof vest for your home. Additionally, the Storm Catcher Roll-Down Screen can cover large openings while the cutting-edge mesh structure filters incoming light, allowing you to see out.

#### **ROLL-DOWN SCREEN FEATURES**

- Florida Building Code approved (FBC #FL11291)
- · Always in place, ready for use
- Withstands hurricane force winds and impact from flying debris
- Blocks up to 95% of wind and rain
- Can operate from inside or outside your home
- Easily deployed manually or electrically with optional remote control
- Provides privacy and keeps lanais clean of dust and debris
- Increases the resale value of your home