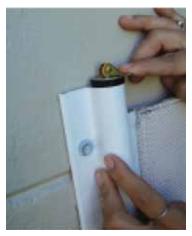

### STORM CATCHER® SLIDE SCREEN

There is no need to board up your home or office, leaving you in the dark for days. The Storm Catcher® Slide Screen's lightweight, cutting-edge mesh structure allows you to know what's going on outside while you're safely inside. The extraordinarily strong and easy-to-install Storm Catcher Slide Screen will protect your home from damage caused by high winds and flying debris. This product uses the Storm Catcher Screen, using a lower profile track, with a simple deployment method that is an outstanding solution for windows.

#### **SLIDE SCREEN FEATURES**

- Florida Building Code approved (FBC #FL11291) and Miami-Dade approved (NOA #14-0207.01)
- Highly effective protection for windows and doors against violent storms and flying debris
- Avoids the "cave-like" feeling that metal shutters produce
- · Lightweight, convenient and easy to deploy
- Affordable hurricane protection providing maximum defense