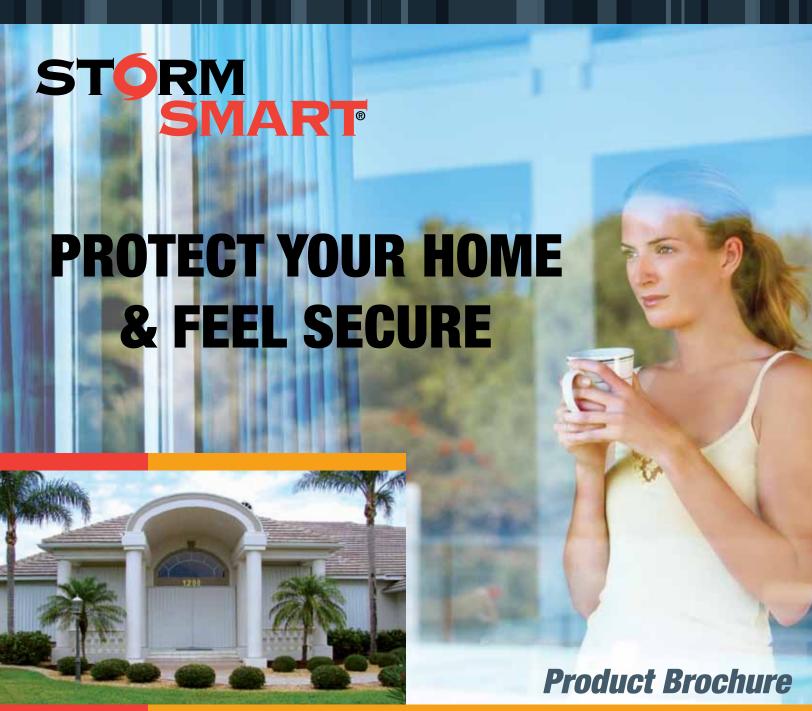

## STORM CATCHER® ROLL-DOWN SCREEN

Enjoy incredibly reliable hurricane protection with the convenience of an electronically controlled or manually operated Storm Catcher® Roll-Down Screen system. Protecting you, your family and your home even when you are not there, this highly innovative and advanced design is like having a bulletproof vest for your home. Additionally, the Storm Catcher Roll-Down Screen can cover large openings while the cutting-edge mesh structure filters incoming light, allowing you to see out.

#### **ROLL-DOWN SCREEN FEATURES**

- Florida Building Code approved (FBC #FL11291)
- · Always in place, ready for use
- Withstands hurricane force winds and impact from flying debris
- Blocks up to 95% of wind and rain
- Can operate from inside or outside your home
- Easily deployed manually or electrically with optional remote control
- Provides privacy and keeps lanais clean of dust and debris
- Increases the resale value of your home