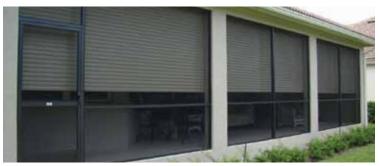

## STORM CATCHER® ROLL-DOWN SCREEN

Enjoy incredibly reliable hurricane protection with the convenience of an electronically controlled or manually operated Storm Catcher® Roll-Down Screen system. Protecting you, your family and your home even when you are not there, this highly innovative and advanced design is like having a bulletproof vest for your home. Additionally, the Storm Catcher Roll-Down Screen can cover large openings while the cutting-edge mesh structure filters incoming light, allowing you to see out.

#### **ROLL-DOWN SCREEN FEATURES**

- Florida Building Code approved (FBC #FL11291)
- · Always in place, ready for use
- Withstands hurricane force winds and impact from flying debris
- Blocks up to 95% of wind and rain
- Can operate from inside or outside your home
- Easily deployed manually or electrically with optional remote control
- Provides privacy and keeps lanais clean of dust and debris
- Increases the resale value of your home