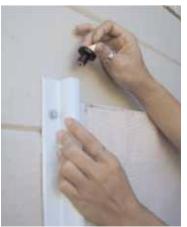

### STORM CATCHER® SLIDE SCREEN

There is no need to board up your home or office, leaving you in the dark for days. The Storm Catcher® Slide Screen's lightweight, cutting-edge mesh structure allows you to know what's going on outside while you're safely inside. The extraordinarily strong and easy-to-install Storm Catcher Slide Screen will protect your home from damage caused by high winds and flying debris. This product uses the Storm Catcher Screen, using a lower profile track, with a simple deployment method that is an outstanding solution for windows.

#### **SLIDE SCREEN FEATURES**

- Florida Building Code approved (FBC #FL11291) and Miami-Dade approved (NOA #14-0207.01)
- Highly effective protection for windows and doors against violent storms and flying debris
- Avoids the "cave-like" feeling that metal shutters produce
- · Lightweight, convenient and easy to deploy
- Affordable hurricane protection providing maximum defense