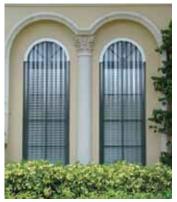

### STORM CATCHER® SLIDE SCREEN

There is no need to board up your home or office, leaving you in the dark for days. The Storm Catcher® Slide Screen's lightweight, cutting-edge mesh structure allows you to know what's going on outside while you're safely inside. The extraordinarily strong and easy-to-install Storm Catcher Slide Screen will protect your home from damage caused by high winds and flying debris. This product uses the Storm Catcher Screen, using a lower profile track, with a simple deployment method that is an outstanding solution for windows.

#### **SLIDE SCREEN FEATURES**

- Florida Building Code approved (FBC #FL11291) and Miami-Dade approved (NOA #14-0207.01)
- Highly effective protection for windows and doors against violent storms and flying debris
- Avoids the "cave-like" feeling that metal shutters produce
- · Lightweight, convenient and easy to deploy
- Affordable hurricane protection providing maximum defense