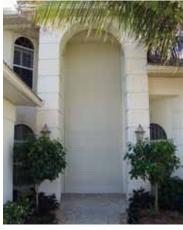

## STORM CATCHER® ROLL-DOWN SCREEN

Enjoy incredibly reliable hurricane protection with the convenience of an electronically controlled or manually operated Storm Catcher® Roll-Down Screen system. Protecting you, your family and your home even when you are not there, this highly innovative and advanced design is like having a bulletproof vest for your home. Additionally, the Storm Catcher Roll-Down Screen can cover large openings while the cutting-edge mesh structure filters incoming light, allowing you to see out.

#### **ROLL-DOWN SCREEN FEATURES**

- Florida Building Code approved (FBC #FL11291)
- · Always in place, ready for use
- Withstands hurricane force winds and impact from flying debris
- Blocks up to 95% of wind and rain
- Can operate from inside or outside your home
- Easily deployed manually or electrically with optional remote control
- Provides privacy and keeps lanais clean of dust and debris
- Increases the resale value of your home