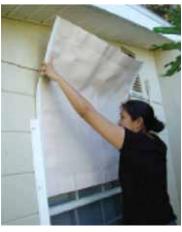

### STORM CATCHER® SLIDE SCREEN

There is no need to board up your home or office, leaving you in the dark for days. The Storm Catcher® Slide Screen's lightweight, cutting-edge mesh structure allows you to know what's going on outside while you're safely inside. The extraordinarily strong and easy-to-install Storm Catcher Slide Screen will protect your home from damage caused by high winds and flying debris. This product uses the Storm Catcher Screen, using a lower profile track, with a simple deployment method that is an outstanding solution for windows.

#### **SLIDE SCREEN FEATURES**

- Florida Building Code approved (FBC #FL11291) and Miami-Dade approved (NOA #14-0207.01)
- Highly effective protection for windows and doors against violent storms and flying debris
- Avoids the "cave-like" feeling that metal shutters produce
- · Lightweight, convenient and easy to deploy
- Affordable hurricane protection providing maximum defense