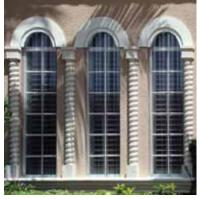

### STORM CATCHER® SLIDE SCREEN

There is no need to board up your home or office, leaving you in the dark for days. The Storm Catcher® Slide Screen's lightweight, cutting-edge mesh structure allows you to know what's going on outside while you're safely inside. The extraordinarily strong and easy-to-install Storm Catcher Slide Screen will protect your home from damage caused by high winds and flying debris. This product uses the Storm Catcher Screen, using a lower profile track, with a simple deployment method that is an outstanding solution for windows.

#### **SLIDE SCREEN FEATURES**

- Florida Building Code approved (FBC #FL11291) and Miami-Dade approved (NOA #14-0207.01)
- Highly effective protection for windows and doors against violent storms and flying debris
- Avoids the "cave-like" feeling that metal shutters produce
- · Lightweight, convenient and easy to deploy
- Affordable hurricane protection providing maximum defense