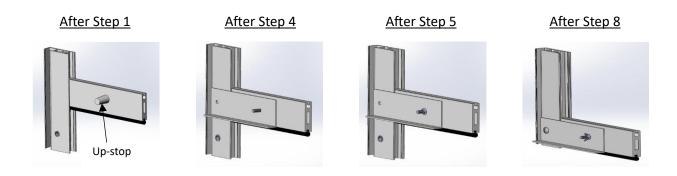

## **Wind Brace Installation Instructions**

- 1. Lower Storm Catcher Roll-Down to shoulder height.
- 2. Remove Up-stop from Bottom Bar (2) by rotating counterclockwise.
- a. Remove bolt along with it.
- 3. Insert ¼" x 2" Sidewalk Bolt (5) and Spacer (10) provided.
- 4. Insert 1" x 3" (3) angle over Sidewalk Bolt (5).
- 5. Insert Washer (8), Lock Washer (9), and Wingnut (6) over Sidewalk Bolt (5).
- 6. Repeat steps 2-5 for other side of Bottom Bar (2).
- 7. Lower Storm Catcher Roll-Down to the ground.
- 8. Insert 3/8" x 1" Sidewalk Bolt (7) through angle (3) and into track (1) on both sides.
- 9. Your Bottom Bar is now secured and locked in place.
- 10. Avoid using the Storm Catcher Roll-Down until everything has been removed to avoid damage.