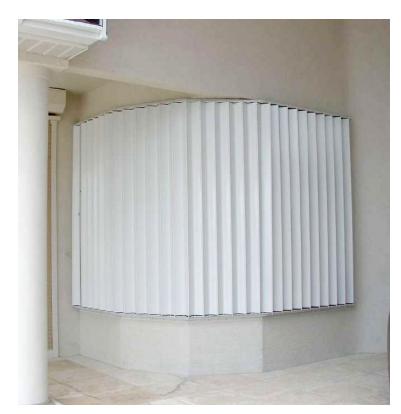

## **ACCORDION SHUTTERS**

This form of storm protection has the ability to cover large spans such as lanais and balconies. Accordion shutters also work very well for protecting windows and sliding glass doors, and are ideal for large openings on commercial structures.

#### **ACCORDION SHUTTER FEATURES**

- Certified for installation in the High Velocity Hurricane Zone of Miami-Dade
- Secured to your home on all four sides, providing maximum protection
- · Opens & closes as easily as a sliding glass door
- · Protects large spans, doors and lanais
- Optional store-front locking system
- Ideal for residential and commercial structures
- Protection from hurricane winds, airborne objects and intruders