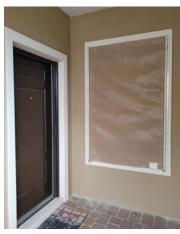

## **STORM CATCHER® DEPLOYABLE**

There is no need to board up your home or office, which leaves you in the dark for days. The Storm Catcher® Deployable Screen's lightweight, cutting-edge fabric structure allows you to know what's going on outside while you're safely inside. The extraordinarily strong and easy-to-install Storm Catcher Deployable Screen will protect your home from damage caused by high winds and flying debris. These products use the Storm Catcher® Screen with either a low-profile track and/or straps and buckles to tightly secure your home.

#### **DEPLOYABLE SCREEN FEATURES**

- Certified for installation in the High Velocity Hurricane Zone of Miami-Dade
- Highly effective protection for windows and doors against violent storms and flying debris
- Avoids the "cave-like" feeling that metal shutters produce
- Lightweight, convenient and easy to deploy
- Affordable hurricane protection providing maximum defense