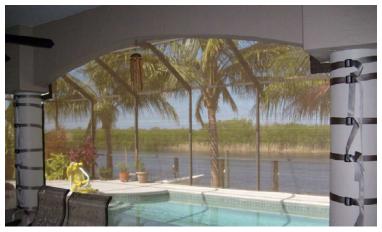

## STORM CATCHER® ROLL DOWN SCREEN

Enjoy incredibly reliable hurricane protection with the convenience of an electronically controlled or manually operated Storm Catcher® Roll Down Screen system. Protecting you, your family and

your home even when you are not there, this highly innovative and advanced design provides year-round protection for your home. Additionally, the Storm Catcher Roll Down Screen can cover large openings while the cutting-edge fabric structure filters incoming light, allowing you to see out.

#### **ROLL DOWN SCREEN FEATURES**

- Certified for installation in the High Velocity Hurricane Zone of Miami-Dade
- Withstands hurricane force winds and impact from flying debris
- Can operate from inside or outside your home
- Easily deployed manually or electrically with optional remote control
- Provides privacy and reduces rain, dust and debris in lanais
- · Made in Florida