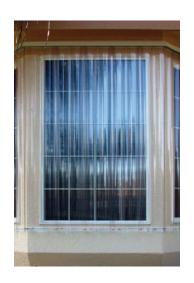

### **ALUMINUM ROLL DOWN SHUTTERS**

This convenient product provides protection from hurricane force winds and airborne objects. It also adds privacy, security, thermal protection and noise reduction.

# ALUMINUM ROLL DOWN SHUTTER FEATURES

- Certified for installation in the High Velocity Hurricane Zone of Miami-Dade
- Motorized and/or crank-down
- Can be operated from inside your home
- Protection from hurricane winds and airborne objects
- · Provides privacy and security year-round
- Available in single and double wall construction (support)