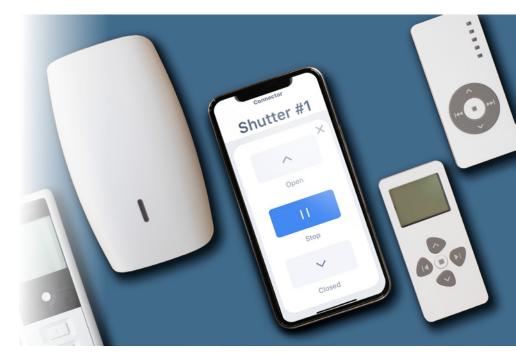

At **Storm Smart**, we stay up-to-date on the latest technologies and advances. Doing this allows us to provide smart, secure and simple capabilities that blend professional installation with customization and convenience.

Our remotes allow for easy, in-home control of your Storm Smart automatic screens and shutter with the touch of a button. You can also have the added security of controlling your screens and shutters through a home automation app, even if you aren't home! No matter where you are, any time a storm threatens, you have full control over your Storm Smart needs.