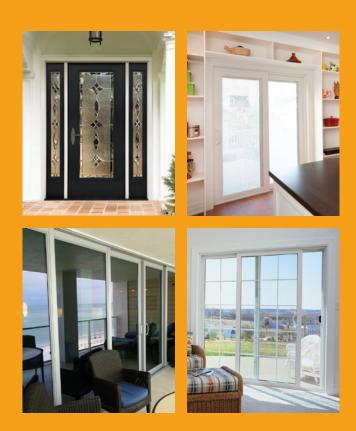

## **IMPACT WINDOWS & DOORS**

With our exclusive Smart View by Eastern Architectural Systems impact-resistant windows and doors, you are getting the most efficient and aesthetically pleasing hurricane protection available for your home.

By simply closing and locking your impact-resistant windows and doors, your home and family are fully protected from hurricane-force winds, possible intruders, and even harmful UV rays that increase your energy bill and fade your furnishings.

### **BENEFITS INCLUDE:**

- Certified for installation in the High Velocity Hurricane Zone of Miami-Dade
- · Reduced energy bills from increased UV protection
- · Security against intruders with multi-layered glass
- · Greatly reduced outside noise
- Hurricane protection "at the ready"