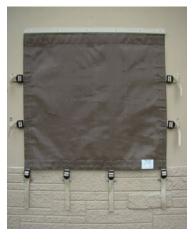

## **STORM CATCHER® DEPLOYABLE**

There is no need to board up your home or office, which leaves you in the dark for days. The Storm Catcher® Deployable Screen's lightweight, cutting-edge fabric structure allows you to know what's going on outside while you're safely inside. The extraordinarily strong and easy-to-install Storm Catcher Deployable Screen will protect your home from damage caused by high winds and flying debris. These products use the Storm Catcher® Screen with either a low-profile track and/or straps and buckles to tightly secure your home.

#### **DEPLOYABLE SCREEN FEATURES**

- Certified for installation in the High Velocity Hurricane Zone of Miami-Dade
- Highly effective protection for windows and doors against violent storms and flying debris
- Avoids the "cave-like" feeling that metal shutters produce
- Lightweight, convenient and easy to deploy
- Affordable hurricane protection providing maximum defense