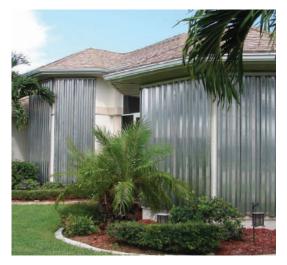

### **ALUMINUM ROLL DOWN SHUTTERS**

This convenient product provides protection from hurricane force winds and airborne objects. It also adds privacy, security, thermal protection and noise reduction.

# ALUMINUM ROLL DOWN SHUTTER FEATURES

- Certified for installation in the High Velocity Hurricane Zone of Miami-Dade
- Motorized and/or crank-down
- Can be operated from inside your home
- Protection from hurricane winds and airborne objects
- · Provides privacy and security year-round
- Available in single and double wall construction (support)