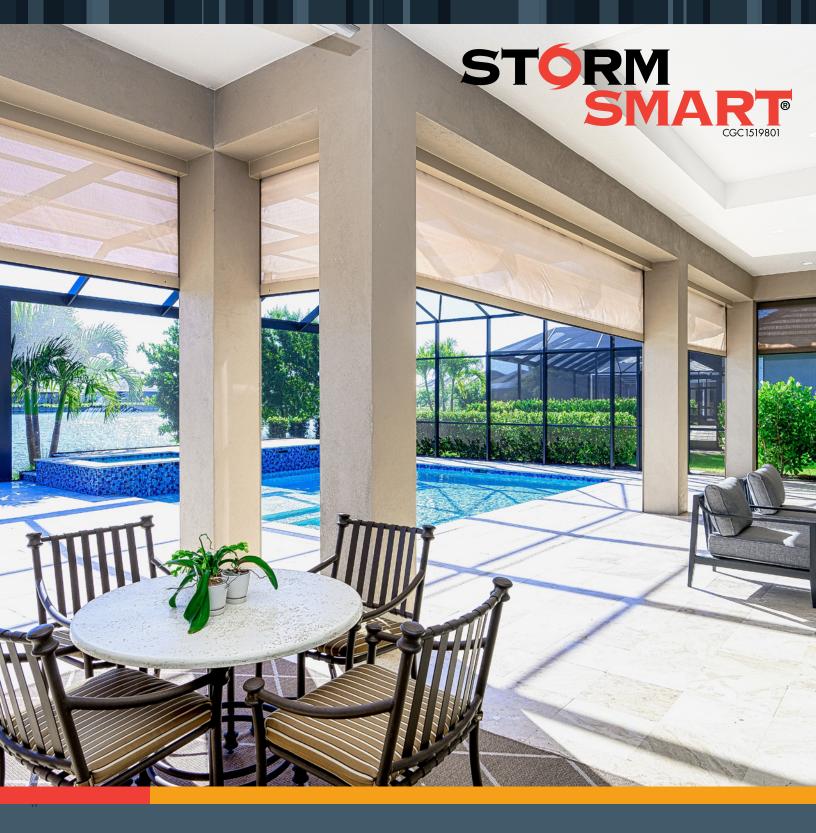

## STORM CATCHER® ROLL DOWN SCREEN

Enjoy incredibly reliable hurricane protection with the convenience of an electronically controlled or manually operated Storm Catcher® Roll Down Screen system. Protecting you, your family and

your home even when you are not there, this highly innovative and advanced design provides year-round protection for your home. Additionally, the Storm Catcher Roll Down Screen can cover large openings while the cutting-edge fabric structure filters incoming light, allowing you to see out.

#### **ROLL DOWN SCREEN FEATURES**

- Certified for installation in the High Velocity Hurricane Zone of Miami-Dade
- Withstands hurricane force winds and impact from flying debris
- Can operate from inside or outside your home
- Easily deployed manually or electrically with optional remote control
- Provides privacy and reduces rain, dust and debris in lanais
- · Made in Florida