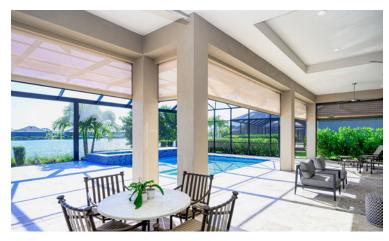

## STORM CATCHER® ROLL DOWN SCREEN

Enjoy incredibly reliable hurricane protection with the convenience of an electronically controlled or manually operated Storm Catcher® Roll Down Screen system. Protecting you, your family and

your home even when you are not there, this highly innovative and advanced design provides year-round protection for your home. Additionally, the Storm Catcher Roll Down Screen can cover large openings while the cutting-edge fabric structure filters incoming light, allowing you to see out.

#### **ROLL DOWN SCREEN FEATURES**

- Certified for installation in the High Velocity Hurricane Zone of Miami-Dade
- Withstands hurricane force winds and impact from flying debris
- Can operate from inside or outside your home
- Easily deployed manually or electrically with optional remote control
- Provides privacy and reduces rain, dust and debris in lanais
- · Made in Florida