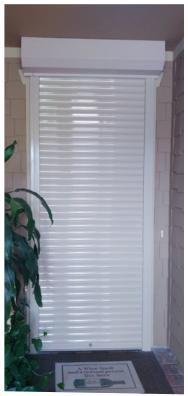

## **STORM CATCHER® DEPLOYABLE**

There is no need to board up your home or office, which leaves you in the dark for days. The Storm Catcher® Deployable Screen's lightweight, cutting-edge fabric structure allows you to know what's going on outside while you're safely inside. The extraordinarily strong and easy-to-install Storm Catcher Deployable Screen will protect your home from damage caused by high winds and flying debris. These products use the Storm Catcher® Screen with either a low-profile track and/or straps and buckles to tightly secure your home.

#### **DEPLOYABLE SCREEN FEATURES**

- Certified for installation in the High Velocity Hurricane Zone of Miami-Dade
- Highly effective protection for windows and doors against violent storms and flying debris
- Avoids the "cave-like" feeling that metal shutters produce
- Lightweight, convenient and easy to deploy
- Affordable hurricane protection providing maximum defense