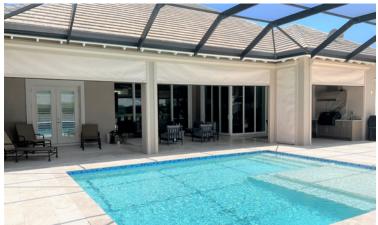

## STORM CATCHER® ROLL DOWN SCREEN

Enjoy incredibly reliable hurricane protection with the convenience of an electronically controlled or manually operated Storm Catcher® Roll Down Screen system. Protecting you, your family and

your home even when you are not there, this highly innovative and advanced design provides year-round protection for your home. Additionally, the Storm Catcher Roll Down Screen can cover large openings while the cutting-edge fabric structure filters incoming light, allowing you to see out.

#### **ROLL DOWN SCREEN FEATURES**

- Certified for installation in the High Velocity Hurricane Zone of Miami-Dade
- Withstands hurricane force winds and impact from flying debris
- Can operate from inside or outside your home
- Easily deployed manually or electrically with optional remote control
- Provides privacy and reduces rain, dust and debris in lanais
- · Made in Florida