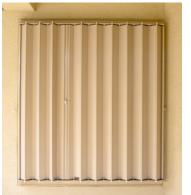

## **ACCORDION SHUTTERS**

This form of storm protection has the ability to cover large spans such as lanais and balconies. Accordion shutters also work very well for protecting windows and sliding glass doors, and are ideal for large openings on commercial structures.

#### **ACCORDION SHUTTER FEATURES**

- Certified for installation in the High Velocity Hurricane Zone of Miami-Dade
- Secured to your home on all four sides, providing maximum protection
- · Opens & closes as easily as a sliding glass door
- · Protects large spans, doors and lanais
- Optional store-front locking system
- Ideal for residential and commercial structures
- Protection from hurricane winds, airborne objects and intruders